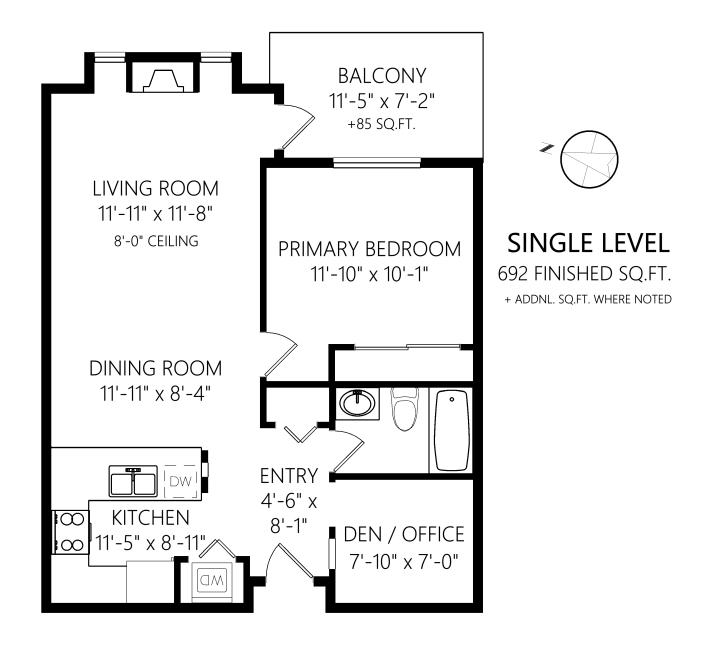

202-400 Dupplin Rd

Fin. Sq.Ft.

692

692

Total

0

692

Single Level

| UnFin. Sq.Ft. | Total Sq.Ft. | Shown length and width dimensions are approximate.                       |
|---------------|--------------|--------------------------------------------------------------------------|
| 0             | 692          | Area sq.ft. is representative of the on-site measurements. (1" accuracy) |